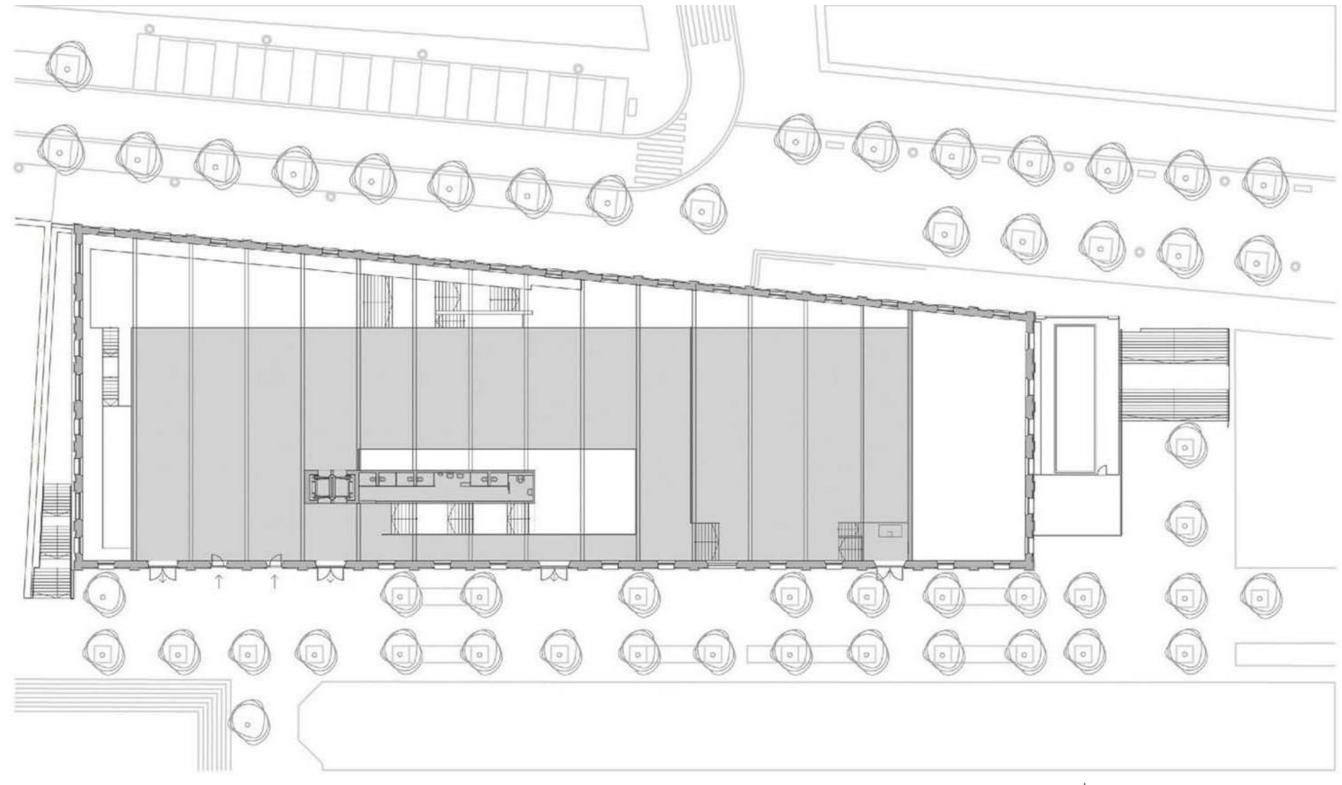

# YOUR EVENT AT THE RRT

The Royal Retiro Theatre becomes the new home of an exciting artistic project, with unique and versatile spaces.

The building, with 7,700 m2 spread over four floors, features a large space for cultural events and exhibitions, a main hall with a large stage and capacity for 330 seats, a multifunctional hall (with 72 seats in retractable seating and a versatile stage area), rehearsal rooms, workshops, and other auxiliary facilities.

### **GROUND FLOOR**

On the ground floor, in the lobby of the Main Hall, we can find direct access from the street to the rehearsal rooms, the main hall, the Pacific Hall, and the cloakroom.