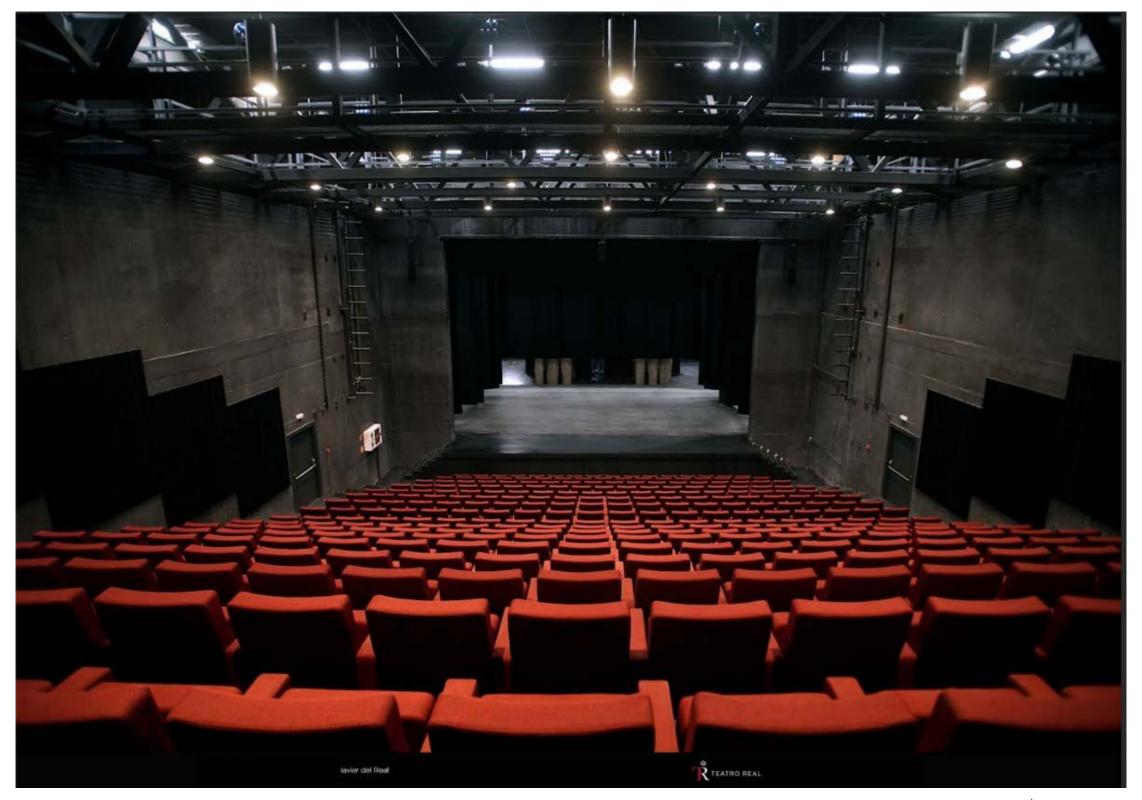

## MAIN HALL

### **MAIN FEATURES**

### **CAPACITY**

330 seats

### **USES**

Presentations, conferences, lectures, award ceremonies, performances, etc.