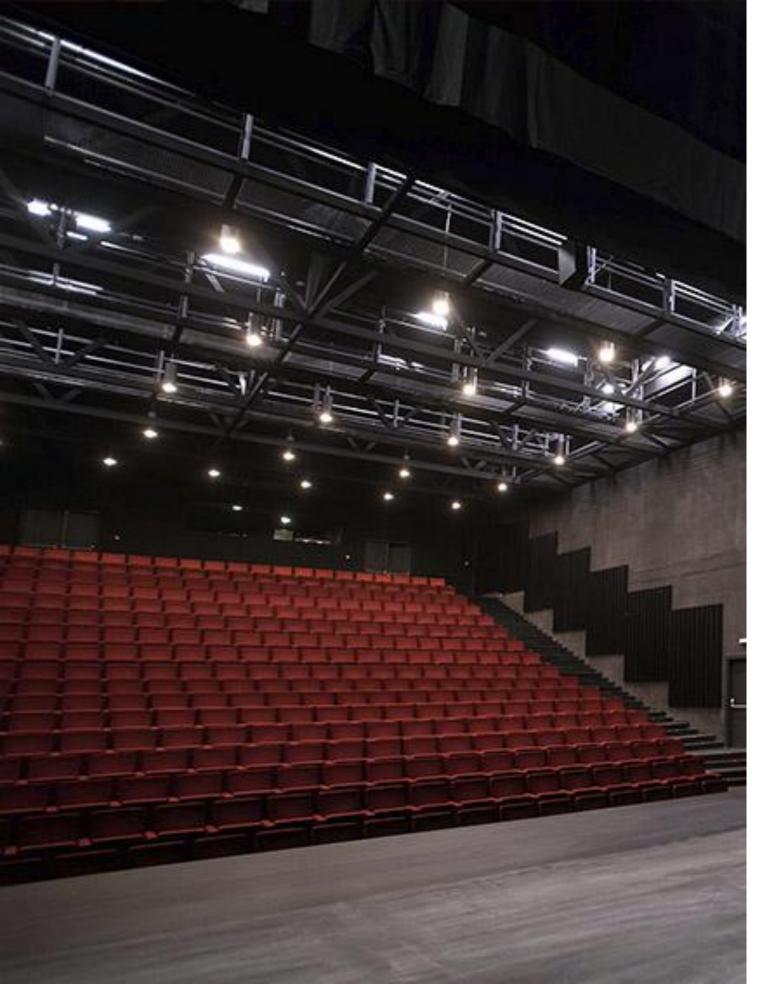

e and capacity for 330 seats, a multifunctional hall (with 72 seats in retractable seating and a versatile stage area), rehearsal rooms, workshops, and other auxiliary facilities.





# LOBBY

Located on the site of the former Daoiz and Velarde barracks, this complex represents a fine example of Madrid's industrial and barracks construction.

#### MAXIMUM CAPACITY ALLOWED

HALL **414** and ATRIUM **168**. **582** (Lobby + Atrium)

#### **USES**

Cocktail party, presentation, recital, exhibition, etc.

#### **ACCESSIBILITY**

Wheelchair ramp
Elevators
Ground floor





## **ATRIUM**















### **GROUND FLOOR**

On the ground floor, in the lobby of the Main Hall, we can find direct access from the street to the rehearsal rooms, the main hall, the Pacific Hall, and the cloakroom.





## MAIN HALL

### **MAIN FEATURES**

### **CAPACITY**

330 seats

### **USES**

Presentations, conferences, lectures, award ceremonies, performances, etc.

### **DRESSING ROOMS**









#### **Ground Floor**









### PACIFIC HALL

Multipurpose hall with 72
seats in retractable
seating and a versatile
stage space

CAPACITY: 120

#### **USES**

Presentations, conferences, lectures, award ceremonies, performances, etc.

**DRESSING ROOMS** 









# DRESSING ROOMS











### **INFO**

#### **LOCATION**

Plaza Daoíz y Velarde s/n 28007 Madrid

#### **SUBWAY**

Pacífico (Lines 1, 6)

#### **BUS LINES**

24, 37, 54, 57, 141

#### **TRAIN**

Atocha (C2, C3, C4, C5, C7, C8, C10, medium and long distance)

#### **NEARBY PARKING**

Plaza Daoíz y Velarde Parking, Avda. Ciudad de Barcelon