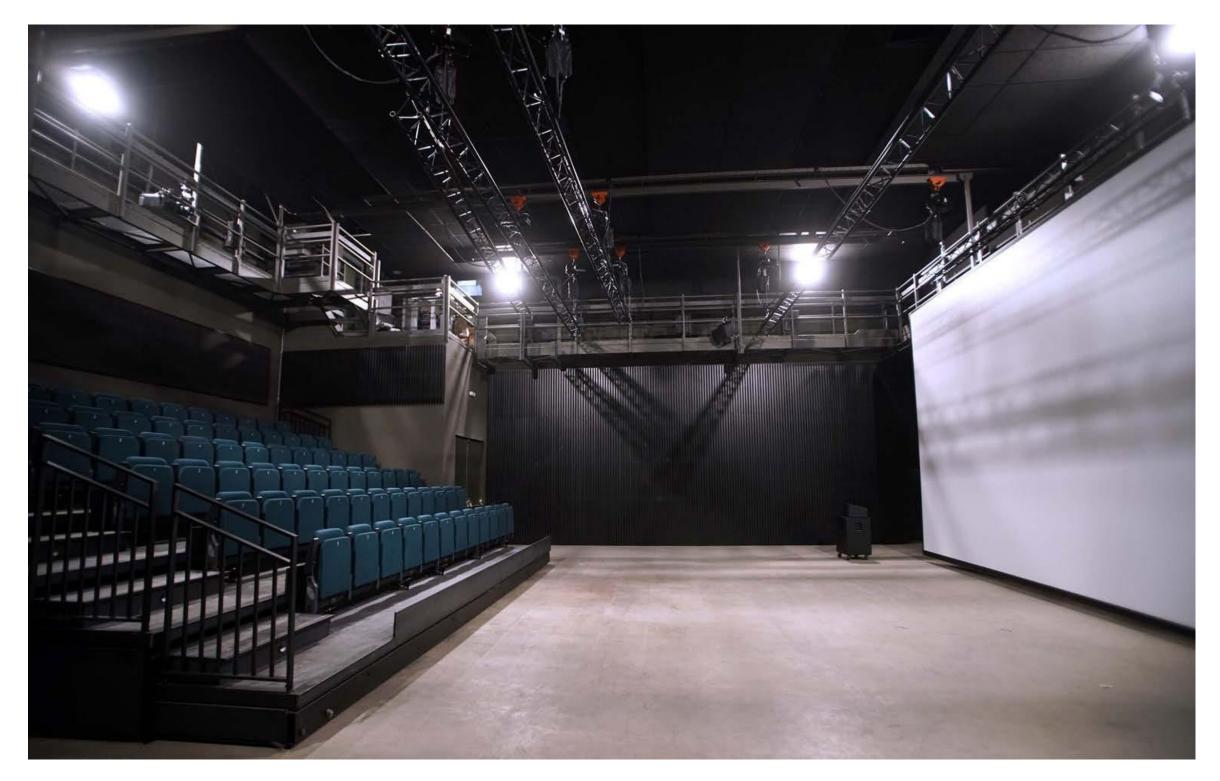

### PACIFIC HALL

Multipurpose hall with 72
seats in retractable
seating and a versatile
stage space

CAPACITY: 120

#### **USES**

Presentations, conferences, lectures, award ceremonies, performances, etc.

**DRESSING ROOMS** 