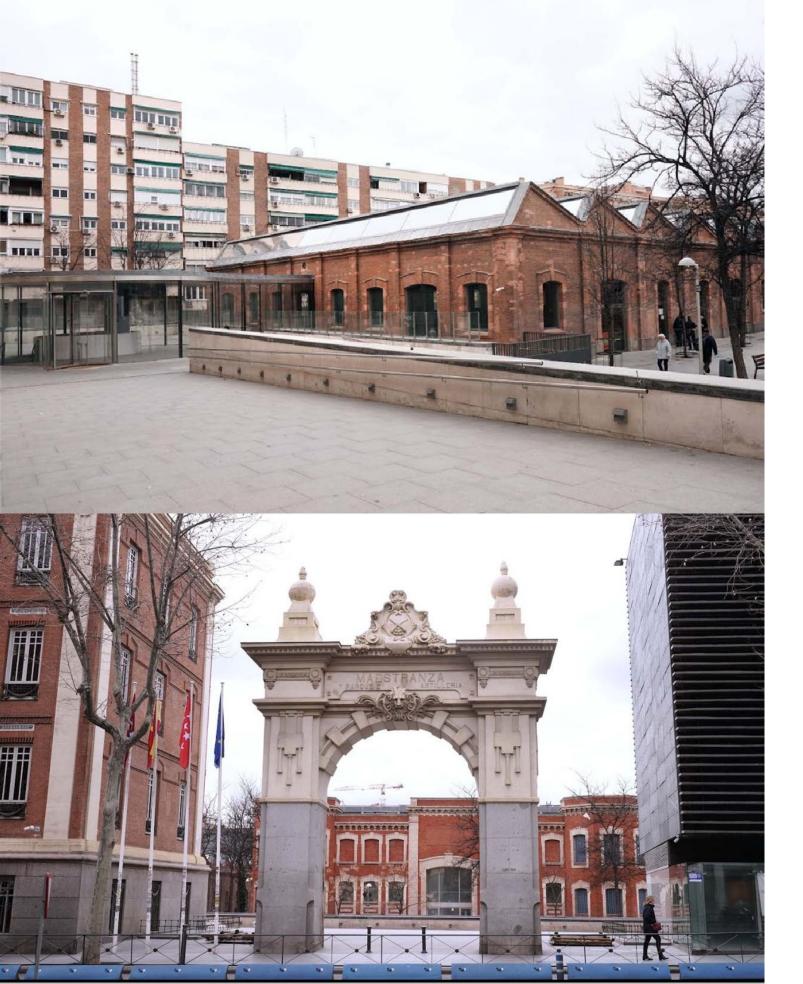

# LOBBY

Located on the site of the former Daoiz and Velarde barracks, this complex represents a fine example of Madrid's industrial and barracks construction.

#### **LOCATION**

Plaza Daoíz y Velarde s/n 28007 Madrid