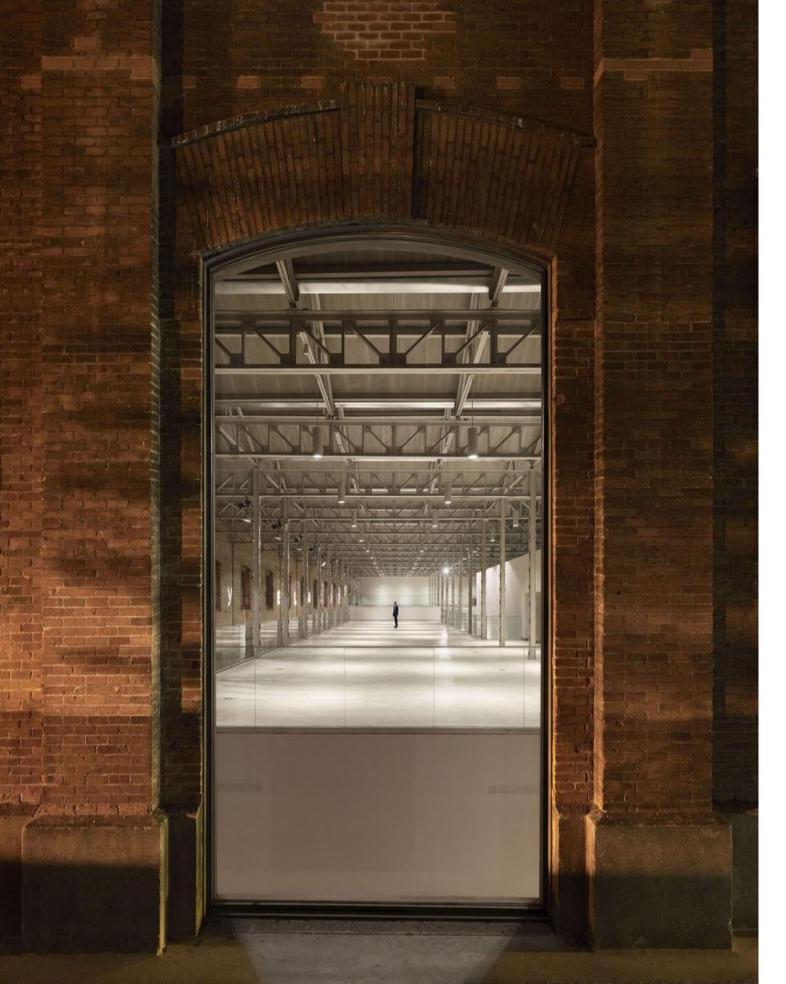

# LOBBY

Located on the site of the former Daoiz and Velarde barracks, this complex represents a fine example of Madrid's industrial and barracks construction.

### **GROUND FLOOR**

On the ground floor, in the lobby of the Main Hall, we can find direct access from the street to the rehearsal rooms, the main hall, the Pacific Hall, and the cloakroom.