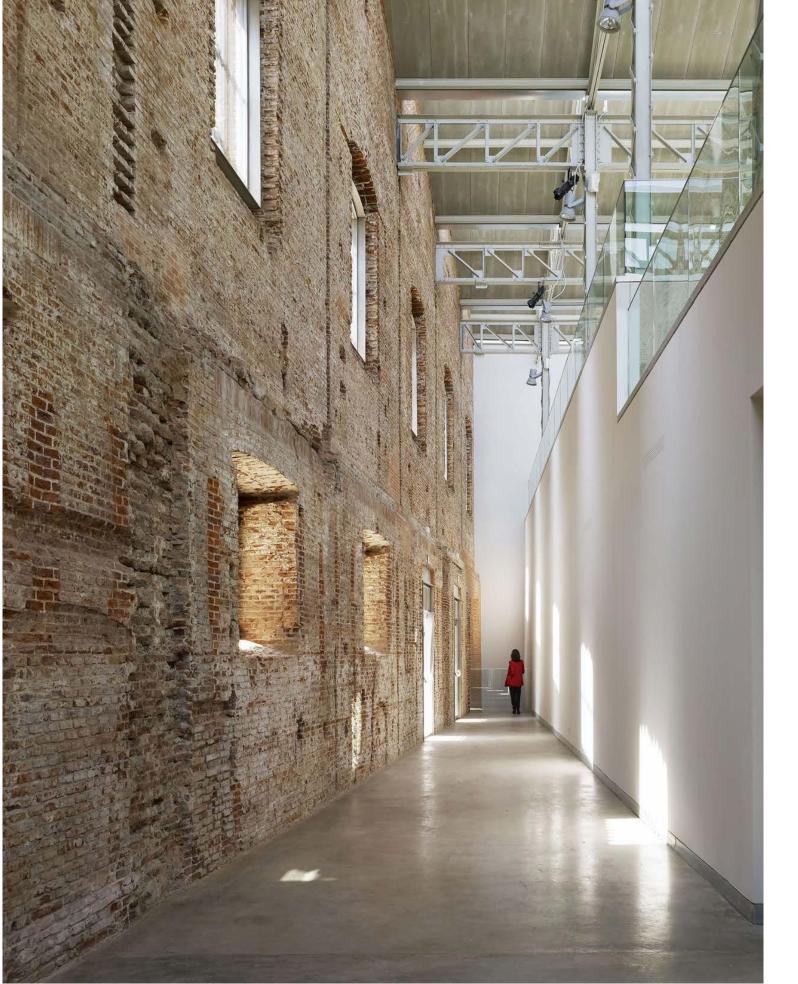

# LOBBY

Located on the site of the former Daoiz and Velarde barracks, this complex represents a fine example of Madrid's industrial and barracks construction.

### **GROUND FLOOR**

On the ground floor, in the lobby of the Main Hall, we can find direct access from the street to the rehearsal rooms, the main hall, the Pacific Hall, and the cloakroom.