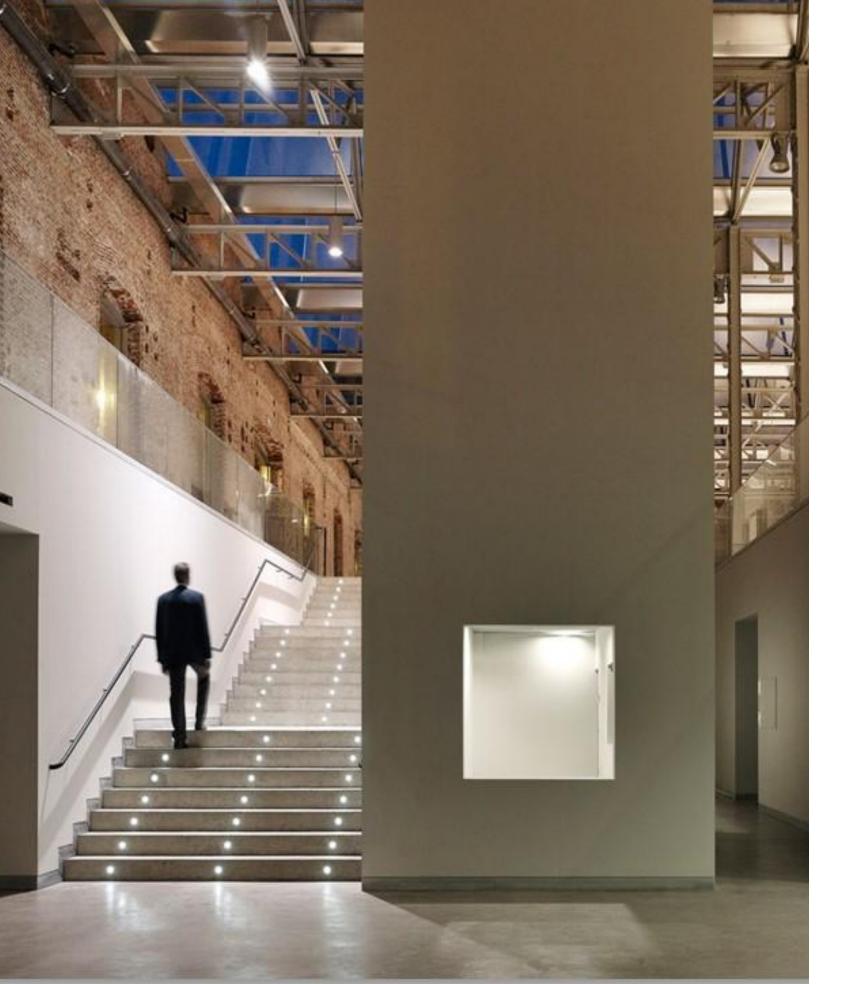

g artistic project, with unique and versatile spaces.

The building, with 7,700 m2 spread over four floors, features a large space for cultural events and exhibitions, a main hall with a large stage and capacity for 330 seats, a multifunctional hall (with 72 seats in retractable seating and a versatile stage area), rehearsal rooms, workshops, and other auxiliary facilities.





# LOBBY

Located on the site of the former Daoiz and Velarde barracks, this complex represents a fine example of Madrid's industrial and barracks construction.

#### MAXIMUM CAPACITY ALLOWED

HALL **414** and ATRIUM **168**. **582** (Lobby + Atrium)

#### **USES**

Cocktail party, presentation, recital, exhibition, etc.

#### **ACCESSIBILITY**

Wheelchair ramp
Elevators
Ground floor





## **ATRIUM**















### **GROUND FLOOR**

On the ground floor, in the lobby of the Main Hall, we can find direct access from the street to the rehearsal rooms, the main hall, the Pacific Hall, and the cloakroom.





## MAIN HALL

### **MAIN FEATURES**

### **CAPACITY**

330 seats

### **USES**

Presentations, conferences, lectures, award ceremonies, performances, etc.

### **DRESSING ROOMS**









#### **Ground Floor**









### PACIFIC HALL

Multipurpose hall with 72
seats in retractable
seating and a versatile
stage space

CAPACITY: 120

#### **USES**

Presentations, conferences, lectures, award ceremonies, performances, etc.

**DRESSING ROOMS** 









# DRESSING ROOMS











### **INFO**

#### **LOCATION**

Plaza Daoíz y Velarde s/n 28007 Madrid

#### **SUBWAY**

Pacífico (Lines 1, 6)

####