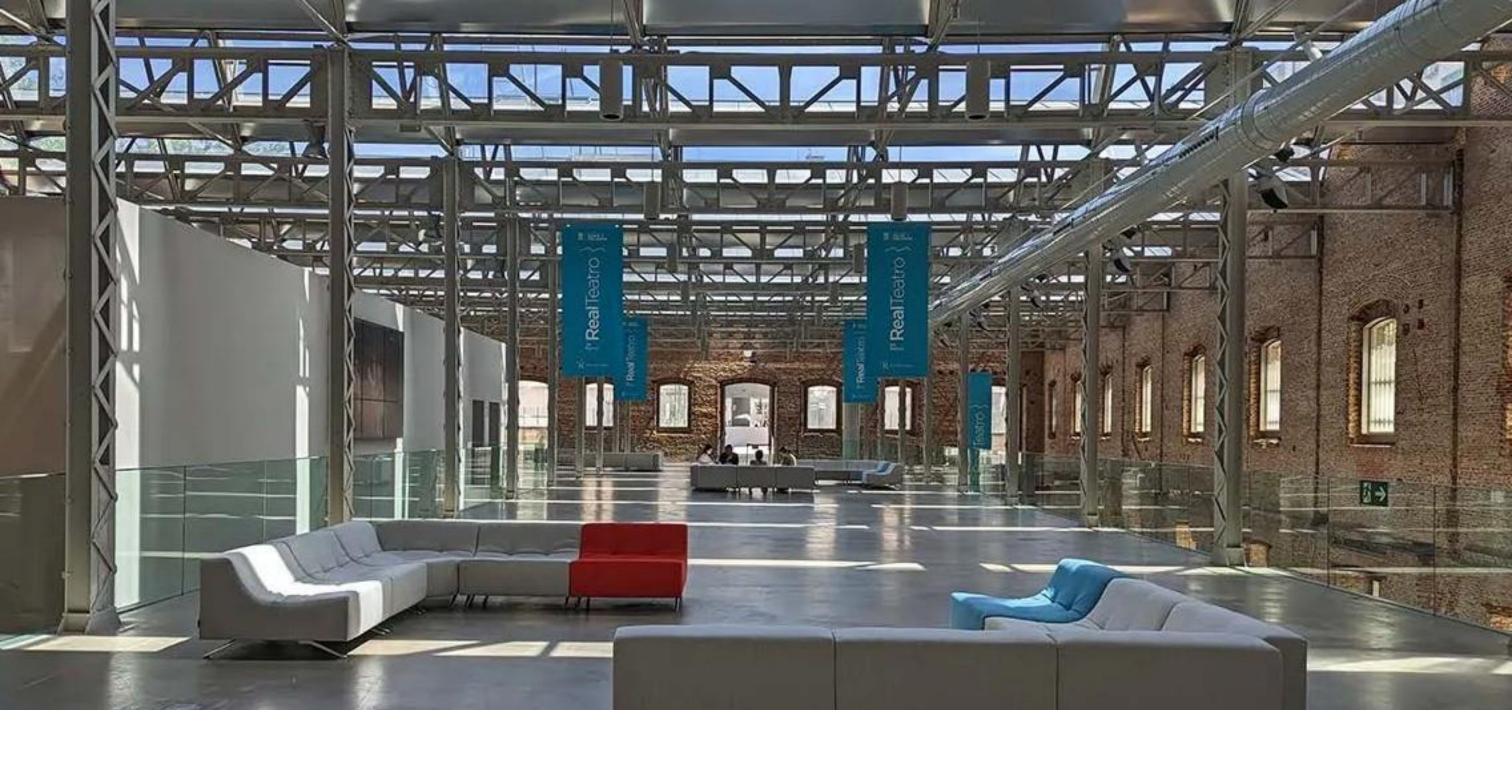

# LOBBY

Located on the site of the former Daoiz and Velarde barracks, this complex represents a fine example of Madrid's industrial and barracks construction.

#### MAXIMUM CAPACITY ALLOWED

HALL **414** and ATRIUM **168**. **582** (Lobby + Atrium)

#### **USES**

Cocktail party, presentation, recital, exhibition, etc.

## **ATRIUM**