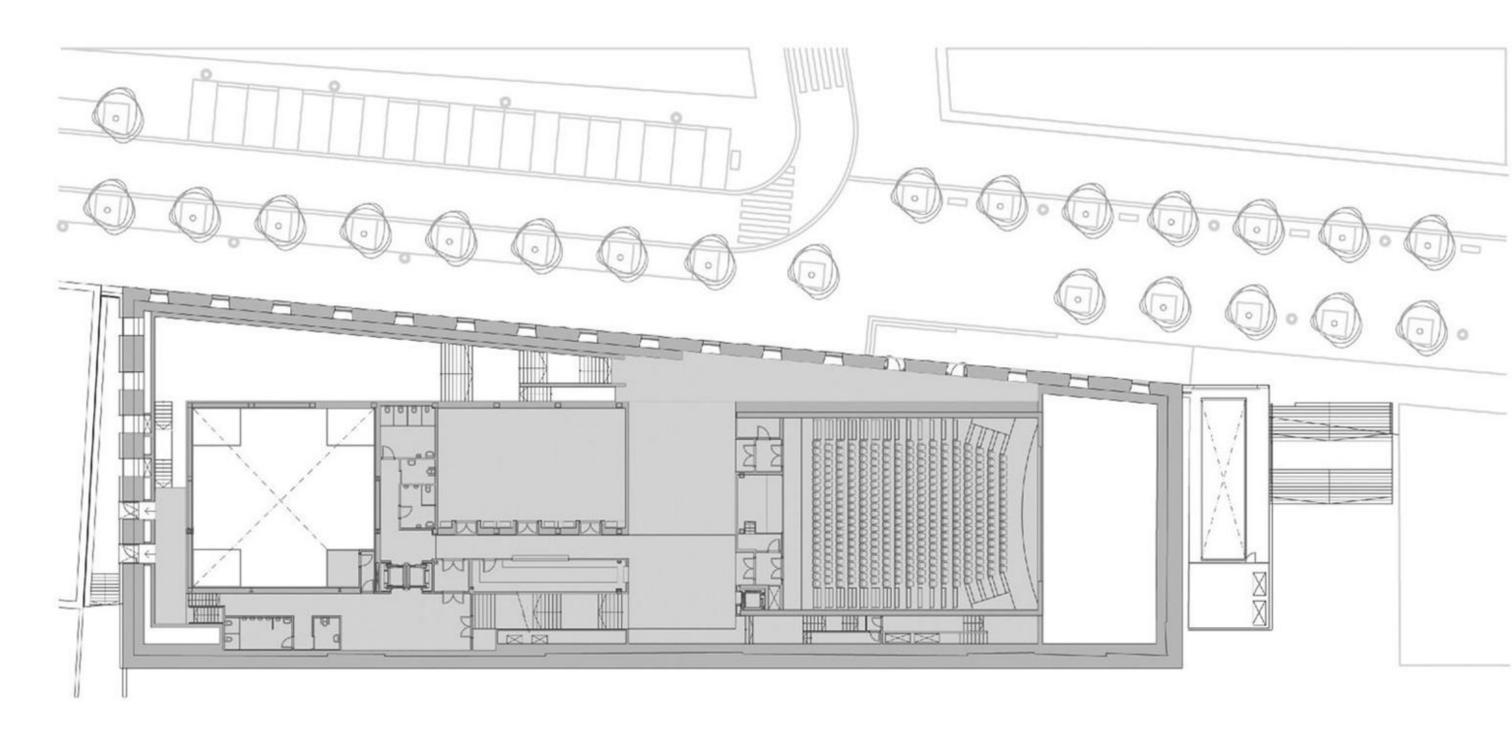

# YOUR EVENT AT THE RRT

The Royal Retiro Theatre becomes the new home of an exciting artistic project, with unique and versatile spaces.

The building, with 7,700 m2 spread over four floors, features a large space for cultural events and exhibitions, a main hall with a large stage and capacity for 330 seats, a multifunctional hall (with 72 seats in retractable seating and a versatile stage area), rehearsal rooms, workshops, and other auxiliary facilities.

### **GROUND FLOOR**

On the ground floor, in the lobby of the Main Hall, we can find direct access from the street to the rehearsal rooms, the main hall, the Pacific Hall, and the cloakroom.