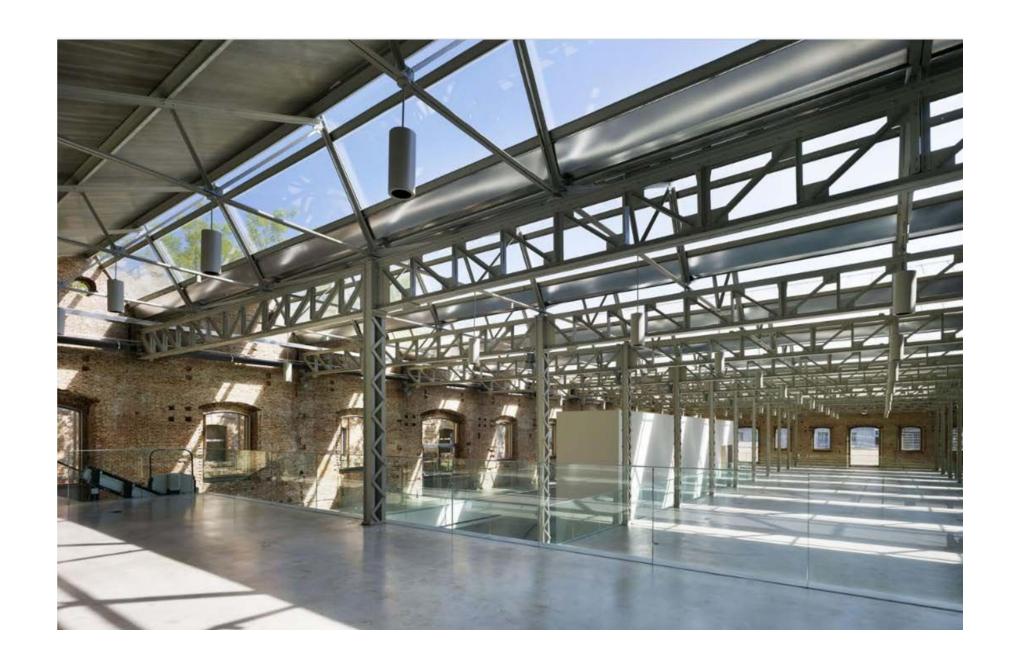

# LOBBY

Located on the site of the former Daoiz and Velarde barracks, this complex represents a fine example of Madrid's industrial and barracks construction.

## **ATRIUM**

### **GROUND FLOOR**

On the ground floor, in the lobby of the Main Hall, we can find direct access from the street to the rehearsal rooms, the main hall, the Pacific Hall, and the cloakroom.