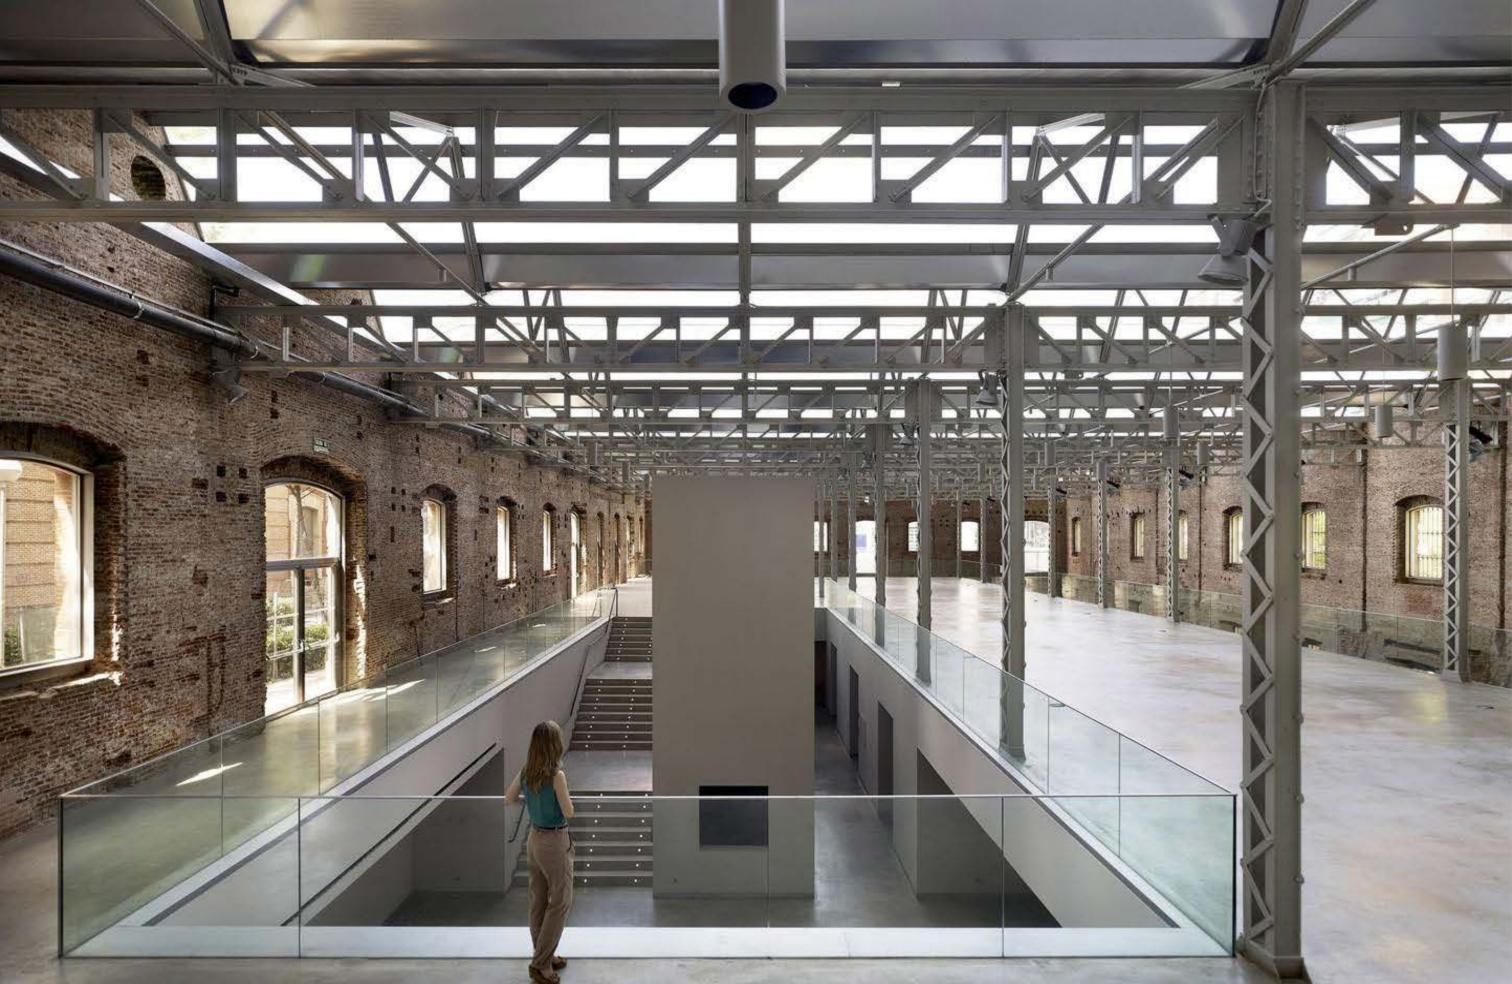

# LOBBY

Located on the site of the former Daoiz and Velarde barracks, this complex represents a fine example of Madrid's industrial and barracks construction.

### **GROUND FLOOR**

On the ground floor, in the lobby of the Main Hall, we can find direct access from the street to the rehearsal rooms, the main hall, the Pacific Hall, and the cloakroom.