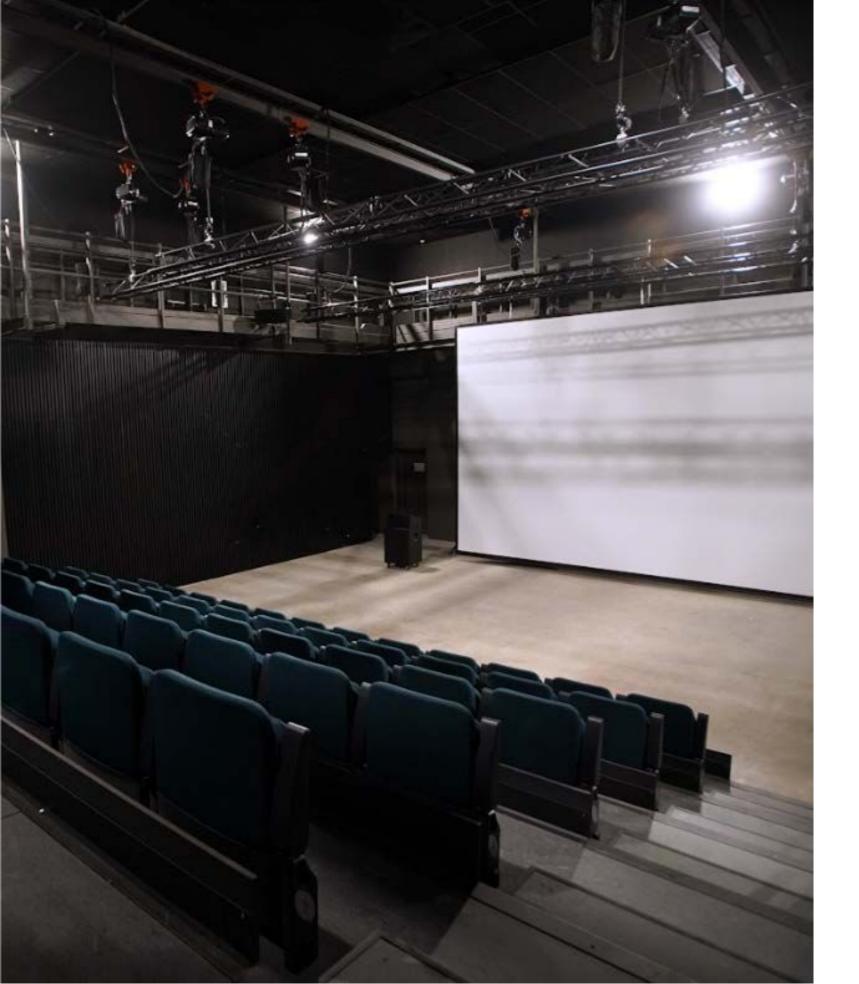

### PACIFIC HALL

Multipurpose hall with 72
seats in retractable
seating and a versatile
stage space

CAPACITY: 120

#### **USES**

Presentations, conferences, lectures, award ceremonies, performances, etc.

**DRESSING ROOMS** 